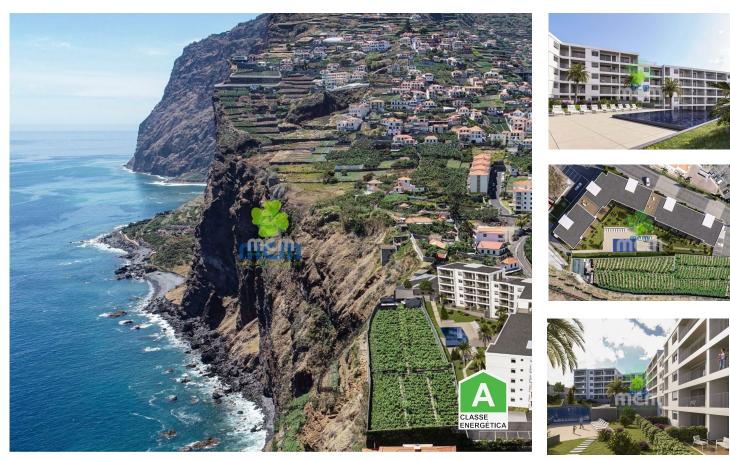

## **3 BEDROOM PENTHOUSE APARTMENT**

THE SEA AND THE CAPE ON YOUR BALCONY

Contemplating the sunset and the blue of the sea, the Atlântico Residences building is located on Madeira Island – Câmara de Lobos.

This project has a magnificent view combined with tranquility and well-being, in a unique place.

Atlântico Residences integrates quality and comfort in apartments of typologies between T1, T2 and T3.

966782222 <sup>2</sup> · 291281415 <sup>1</sup> info@mcmimobiliaria.pt

## **Property Features**

- Garage
- Floors: 5
- Laundry
- Storage / utility room
- Frontline property
- Lift
- Electric shutters
- Quiet Location
- Solar orientation: North, South, East, West

- Built year: 2024
- Private condominium
- Drive way
- · Views: Sea views, Mountain views, Pool view
- Video entry system
- Double glazing
- Electric garage gate
- Energetic certification: A
- Balcony